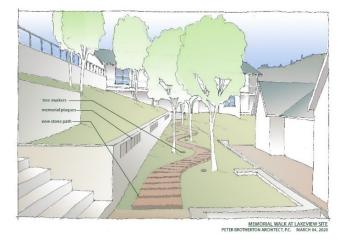

# Aspen Grove Fund

In a continued effort to enhance and preserve the green space in Green Mountain Falls, the Historic Green Mountain Falls Foundation planted an aspen grove on the grounds of Lakeview Terrace, off Foster and Howard Streets. A stone walkway was also installed, giving residents of and visitors to Green Mountain Falls the opportunity to commemorate special occasions and honor the important people in their lives through tribute plaques, tree markers, and benches. This may be done through a donation to the Aspen Grove Fund.